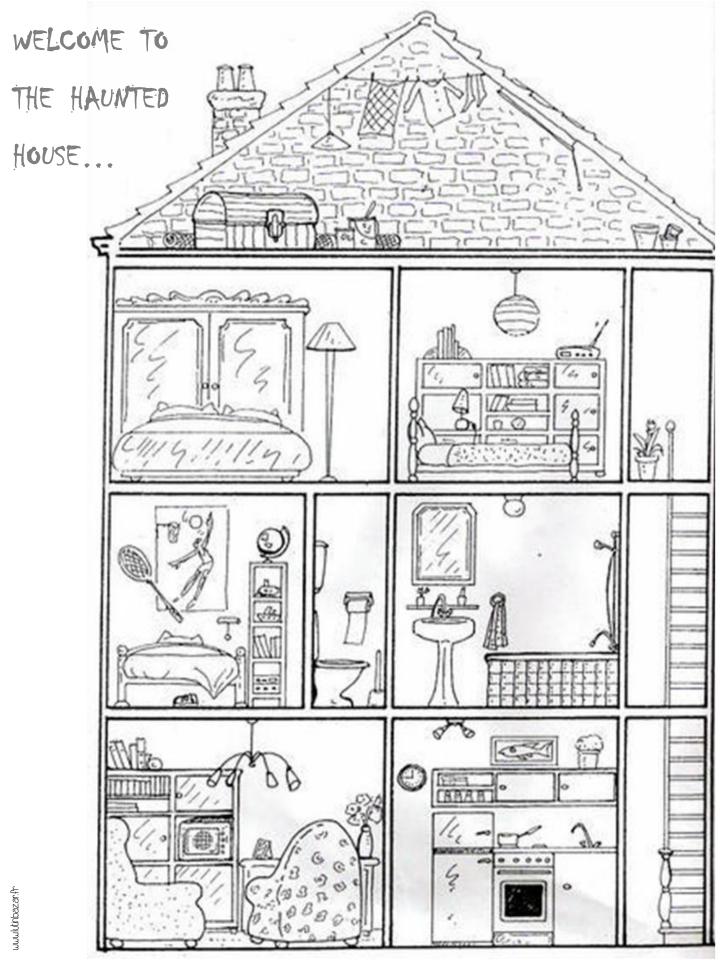

## Read and glue the pictures.

The witch is in the kitchen.

The vampire is in a bedroom.

The monster is in the living-room.

The spider is on the stairs.

The ghost is in the attic.

The bat is in the bathroom.

The skeleton is in the toilet.

www.lutinbazar.fr

The skeleton is in the toilet.

| Look at the house and circle the | good answer.              |
|----------------------------------|---------------------------|
|                                  | <del>7000 011011011</del> |

| Is the skeleton in the kitchen ?   | Yes it is. | No it isn't. |
|------------------------------------|------------|--------------|
| Is the monster in the living-room? | Yes it is. | No it isn't. |
| Is the spider in the attic ?       | Yes it is. | No it isn't. |
| Is the ghost in the toilet ?       | Yes it is. | No it isn't. |
| Is the bat in the bathroom ?       | Yes it is. | No it isn't. |
| Is the vampire in a bedroom ?      | Yes it is. | No it isn't. |
| Is the witch on the stairs ?       | Yes it is. | No it isn't. |

## Look at the house and circle the good answer.

| Is the skeleton in the kitchen ?   | Yes it is. | No it isn't. |
|------------------------------------|------------|--------------|
| Is the monster in the living-room? | Yes it is. | No it isn't. |
| Is the spider in the attic ?       | Yes it is. | No it isn't. |
| Is the ghost in the toilet ?       | Yes it is. | No it isn't. |
| Is the bat in the bathroom ?       | Yes it is. | No it isn't. |
| Is the vampire in a bedroom?       | Yes it is. | No it isn't. |
| Is the witch on the stairs ?       | Yes it is. | No it isn't. |